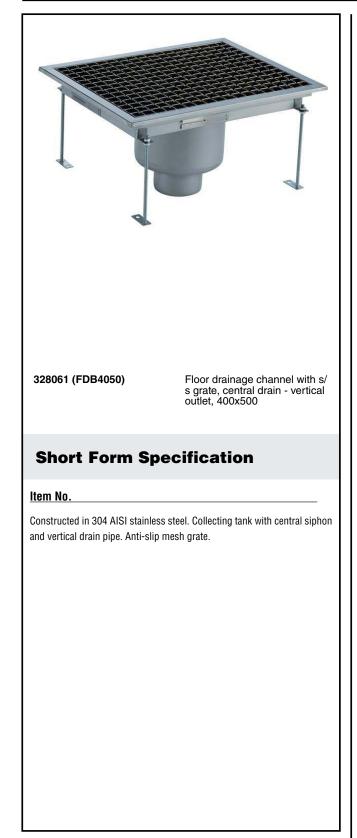

#### Floor Drains and Collecting Tanks Floor Drain with Stainless Steel Grate and Central Drain - Vertical outlet 400x500 mm

## Construction

- Adjustable leveling feet.
- Anti-slip mesh 25x25 mm grating, h=25 mm, 1.5 mm in thickness.
- Collecting tanks available with vertical drain pipe.
- Constructed entirely in 304 AISI stainless steel.
- Collecting tanks with central siphon.

### **Key Information:**

| External dimensions, Width:  |   |
|------------------------------|---|
| 328061 (FDB4050)             | ; |
| External dimensions, Depth:  |   |
| External dimensions, Height: |   |
| Net weight:                  |   |

500 mm 400 mm 265 mm 15 kg