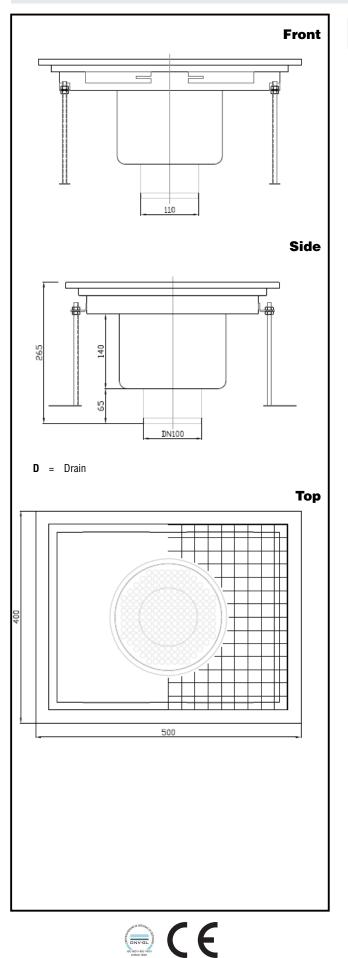

### **Key Information:**

| External dimensions, Width:  |   |
|------------------------------|---|
| 328061 (FDB4050)             | ; |
| External dimensions, Depth:  |   |
| External dimensions, Height: |   |
| Net weight:                  |   |

500 mm 400 mm 265 mm 15 kg